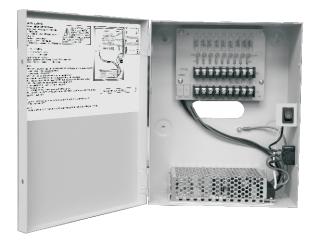

## **12VDC 7.5 AMP CCTV POWER** SUPPLY 0E-1275AD9

The OE-1275AD9 is a cost effective way to power up to 9 cameras in a security system. Individual class PTC fuses for each output as well as over current voltage protection that provides a high level of protection.

- CONNECT 9 CAMERAS
- CLASS 2 PTC OUTPUT PROTECTION
- WALL MOUNTABLE
- GROUNDED PLUG

0F-1275AD9 PART #:

UPC: 811914027720

INPUT: 100-240VAC OUTPUT: 12VDC 7.5A 9CH OUTPUT FUSE RATING: 1.1AMP DIMENSION: 10 3/64"x 8 17/64"x 3 35/64" WFIGH T: 4.19 LBS